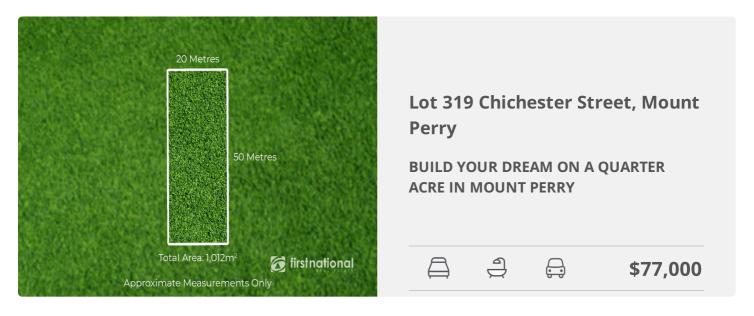

## **The Property**

Here s your chance to secure a fantastic 1,012m2 (quarter acre) vacant block at a very affordable price, perfectly located in the heart of Mount Perry. This property is ready for your dream build.

- \* Generous 1,012m2 block, offering plenty of room for a home and outdoor space.
- \* Approx. 20m of road frontage, providing flexibility for building designs and access.
- \* Conveniently situated close to the Mount Perry School and within walking distance of the town centre.